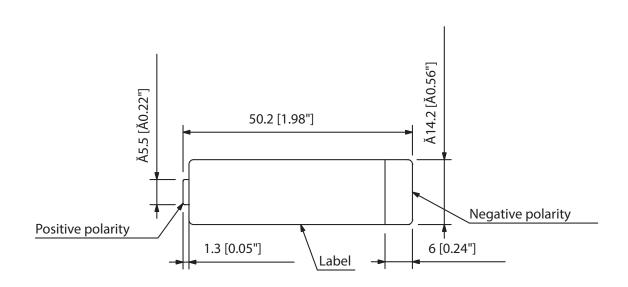

.....

Order no: WB-2000-2 Y

Specifications

| Dimensions (W x H x D) | x 50,2                            |
|------------------------|-----------------------------------|
| Dimensions (ø x D)     | 14,2 x 50,2 mm                    |
| Operating humidity     | 30 % to 85 % RH (no condensation) |
| Operating temperature  | 0 °C to +40 °C                    |

UNIT:mm SCALE:1/1