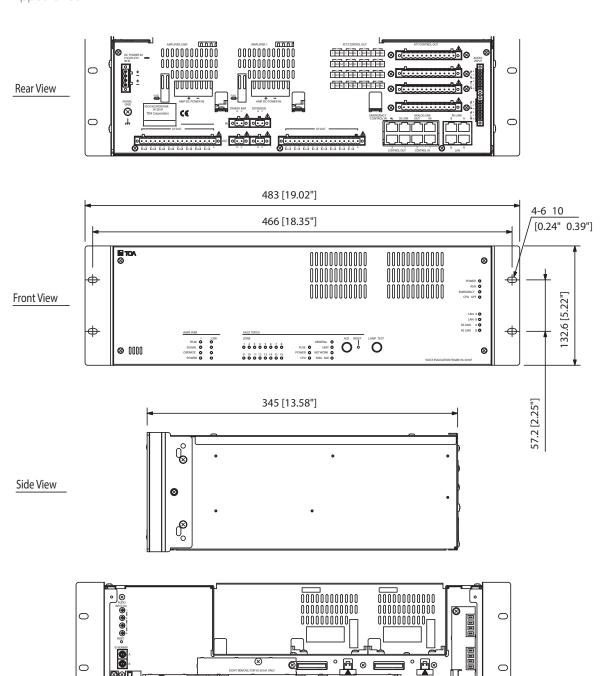

### Specifications

| Power source           | 31 V DC (operating range: 20 – 40 V DC)                                                                                                                                                                                                                           |
|------------------------|-------------------------------------------------------------------------------------------------------------------------------------------------------------------------------------------------------------------------------------------------------------------|
| Frequency response     | 40 Hz - 20 kHz (±1 dB)                                                                                                                                                                                                                                            |
| Distortion             | < 1 % (at 1 kHz)                                                                                                                                                                                                                                                  |
| Power consumption      | max. 90 W at 31 VDC                                                                                                                                                                                                                                               |
| S/N ratio              | 60 dB (or more)                                                                                                                                                                                                                                                   |
| Control input          | 16 (by contact) + 2 (by 24 VDC polarty change)                                                                                                                                                                                                                    |
| Control output         | Open collector: 8 + 3 (CPU OFF), Relay (125 VDC, 5 A): 16                                                                                                                                                                                                         |
| Input / Output         | Speaker Output: 16 zones<br>Audio Input: 4 (Line: -20 dBV / Mic: -60 dBV, phantom power selectable)                                                                                                                                                               |
| Indicator              | power, run, CPU off, LAN status, RM status emergency status faults: general, network, EMG microphone, fuse, power, CPU, zones amplifier status: signal, peak, operate, power                                                                                      |
| Connection             | RJ45: control inputs x 2, control outputs (open collector) x 2, DS link x 1, remote microphones x 2, LAN x 2, analog link x 2 Removable screw terminals: control outputs (relay), zone outputs, standby amplifier bus, extension links, power input, audio inputs |
| Dimensions (W x H x D) | 482 x 132,6 x 345 mm                                                                                                                                                                                                                                              |
| Dimensions (ø x D)     | x 345 mm                                                                                                                                                                                                                                                          |
| Finish                 | Steel plate, surface-treated, 30% gloss, paint, black                                                                                                                                                                                                             |
| Operating humidity     | 90% or less                                                                                                                                                                                                                                                       |
| Operating temperature  | -5°C to +45°C                                                                                                                                                                                                                                                     |
|                        |                                                                                                                                                                                                                                                                   |

## VX-3016F **VOICE EVACUATION FRAME 16SS**

Appearance

Front view without front panel

SCALE:1/4 UNIT:mm

0

**Ø 1** 

0