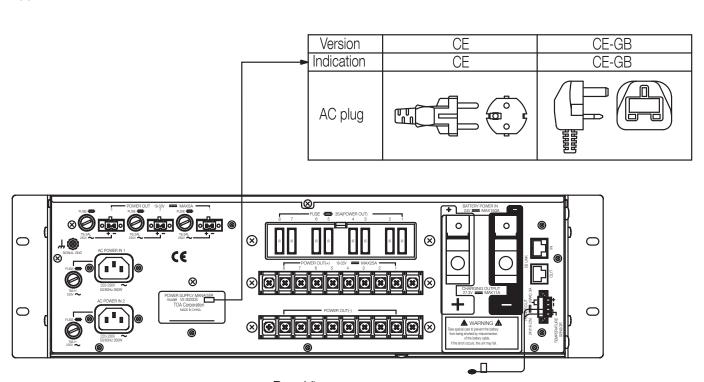

## Specifications

| •                       |                                                                                                                                                                                                                                                           |
|-------------------------|-----------------------------------------------------------------------------------------------------------------------------------------------------------------------------------------------------------------------------------------------------------|
| Power source            | 220 - 230 V AC, 50 / 60 Hz                                                                                                                                                                                                                                |
| Power consumption       | 2800 W max.(at rated output with charging),350 W (EN 60065)                                                                                                                                                                                               |
| Outputs                 | DC power output: 8 x 31 V (19 – 33 V) 25 A max. each, M4 screw terminal, distance between barriers: 11 mm 3 x 31 V (19 – 33 V) 5 A max. each, removable terminal block (3 x 2 pins) 1 x 24 V (16 – 25 V) 0.3 A max., removable terminal block (1 x 2 pins |
| Charging method         | Temperature compensated trickle charging                                                                                                                                                                                                                  |
| Charging output voltage | 27.3 V $\pm 0.3$ V (at 25 °C), Temperature correction coefficient: -40 mV/ °C                                                                                                                                                                             |
| Battery connection      | One each positive and negative terminal, applicable cable diameter: AWG 6 – AWG 0 (AWG 1/0) (16 mm2 – 50 mm2)Line resistance within 4 mΩ / total                                                                                                          |
| Control connector       | RJ45 female connector for connecting the system and cascade connectionShielded Twisted-pair straight cable (TIA/EIA-568A standard)                                                                                                                        |
| DS LINK IN/OUT          | Type of control signal: Battery check, AC power status, DC power status, charging circuit failure, battery failure, and communication                                                                                                                     |
| Panel indicator         | AC power IN 1, IN 2 (Green), Charging (Green), Battery power (Green), Battery connect (Green), Battery condition (Green)                                                                                                                                  |
| Dimensions (W x H x D)  | 482 x 132,6 x 400,5 mm                                                                                                                                                                                                                                    |
| Dimensions (ø x D)      | x 400,5 mm                                                                                                                                                                                                                                                |
| Finish                  | Steel plate, surface-treated, 30% gloss, paint, black                                                                                                                                                                                                     |
| Operating humidity      | 90 % RH or less (no condensation)                                                                                                                                                                                                                         |
| Operating temperature   | -5 °C to +45 °C                                                                                                                                                                                                                                           |