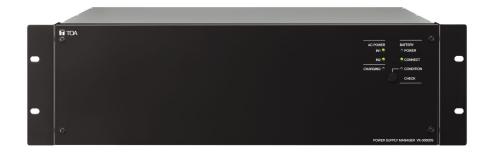

## VX-3000DS POWER SUPPLY MANAGER

The VX-3000DS is an Emergency Power Supply Manager used for the SX-2000, VX-2000 and VM-3000 systems. It is a 3U rack-mount unit equipped with a battery charger and dual switching power supplies, which contribute to rack space, energy-saving and lightweight design. The VX-3000DS features easy maintenance as function setting switch and shutdown switch inside the front panel, and fuse replacement can be performed on the unit's rear side.

## VX-3000DS POWER SUPPLY MANAGER

Appearance