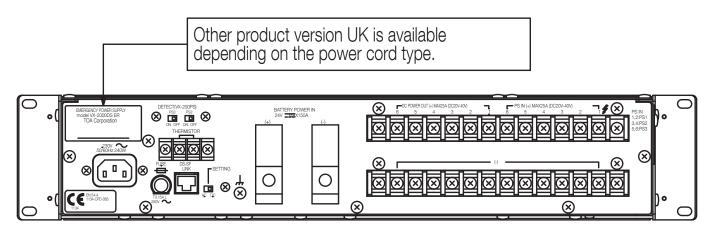

ates            | EN 54-4                                                                                                                                                                                                                       |
| Gross weight            | 13,9 kg                                                                                                                                                                                                                       |
| Operating temperature   | 0 °C to +40 °C                                                                                                                                                                                                                |



## VX-2000DS EMERGENCY POWER SUPPLY

Appearance





Rear View