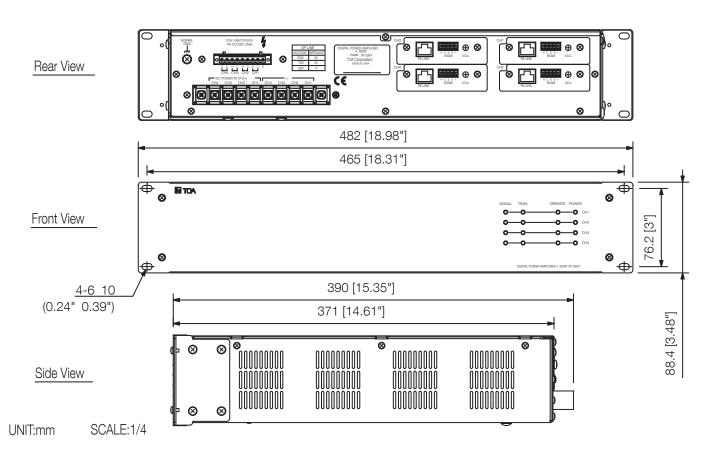

Order no: VP-3304

| Specifications         |                                                                                                                                                                                                                                                                                                            |
|------------------------|------------------------------------------------------------------------------------------------------------------------------------------------------------------------------------------------------------------------------------------------------------------------------------------------------------|
| Power source           | 31 V DC (operating range: 20 – 34 V DC), DC power in: M4 screw terminal)                                                                                                                                                                                                                                   |
| Rated output           | 300 W x 4 (at 100 V line),<br>210 W x 4(at 70 V line),<br>150 W x 4 (at 50 V line)                                                                                                                                                                                                                         |
| Frequency response     | 40 Hz - 16 kHz (±3 dB)                                                                                                                                                                                                                                                                                     |
| Distortion             | < 1 %                                                                                                                                                                                                                                                                                                      |
| Distortion             | < 1 % (at 1 kHz, rated input/output)                                                                                                                                                                                                                                                                       |
| Current consumption    | 9,0 A                                                                                                                                                                                                                                                                                                      |
| S/N ratio              | 80 dB (at 100 V line, A-weighted)                                                                                                                                                                                                                                                                          |
| Inputs                 | PA link: 4 channels, RJ45 connector, BGM: 4 channels, removable terminal block (5 pins)BGM INPUT (H, C, E): -10 dB/0 dB (LINE, changeable), 22 kΩ, electronically balancedBGM MUTE (G, +): no-voltage make contact input,open voltage: 15 V DC, short-circuit current: 2 mA, Volume adjustment: 4 channels |
| Outputs                | PA out (speaker line): removable terminal block (9 pins) x 1                                                                                                                                                                                                                                               |
| Number of channels     | 4                                                                                                                                                                                                                                                                                                          |
| Indicator              | Power indicator x 4 (Green), Operate indicator x 4 (Green), Input signal indicator x 4 (Green), Peak signal indicator x 4 (Red)                                                                                                                                                                            |
| Dimensions (W x H x D) | 482 x 88,4 x 390 mm                                                                                                                                                                                                                                                                                        |
| Dimensions (ø x D)     | x 390 mm                                                                                                                                                                                                                                                                                                   |
| Finish                 | Steel plate, surface-treated, 30% gloss, paint, black                                                                                                                                                                                                                                                      |