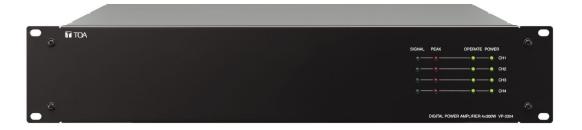

## VP-3304 DIGITAL POWER AMPLIFIER 4\*300W

The VP-3304 is an Digital Power Amplifier used for the SX-2000, VX-2000 and VM-3000 systems. It is a 2U rackmount unit equipped with 4 channels of class-D digital power amplifiers, which contribute to energy-saving and lightweight design. The VP-3304 also features a front-mounted LED indicator for operating status indication and stand-by mode to be set for reducing stand-by power consumption. It requires a dedicated power supply unit VX-3000DS.

Order no: VP-3304

| Specifications         |                                                                                                                                                                                                                                                                                                            |
|------------------------|------------------------------------------------------------------------------------------------------------------------------------------------------------------------------------------------------------------------------------------------------------------------------------------------------------|
| Power source           | 31 V DC (operating range: 20 – 34 V DC), DC power in: M4 screw terminal)                                                                                                                                                                                                                                   |
| Rated output           | 300 W x 4 (at 100 V line),<br>210 W x 4(at 70 V line),<br>150 W x 4 (at 50 V line)                                                                                                                                                                                                                         |
| Frequency response     | 40 Hz - 16 kHz (±3 dB)                                                                                                                                                                                                                                                                                     |
| Distortion             | < 1 %                                                                                                                                                                                                                                                                                                      |
| Distortion             | < 1 % (at 1 kHz, rated input/output)                                                                                                                                                                                                                                                                       |
| Current consumption    | 9,0 A                                                                                                                                                                                                                                                                                                      |
| S/N ratio              | 80 dB (at 100 V line, A-weighted)                                                                                                                                                                                                                                                                          |
| Inputs                 | PA link: 4 channels, RJ45 connector, BGM: 4 channels, removable terminal block (5 pins)BGM INPUT (H, C, E): -10 dB/0 dB (LINE, changeable), 22 kΩ, electronically balancedBGM MUTE (G, +): no-voltage make contact input,open voltage: 15 V DC, short-circuit current: 2 mA, Volume adjustment: 4 channels |
| Outputs                | PA out (speaker line): removable terminal block (9 pins) x 1                                                                                                                                                                                                                                               |
| Number of channels     | 4                                                                                                                                                                                                                                                                                                          |
| Indicator              | Power indicator x 4 (Green), Operate indicator x 4 (Green), Input signal indicator x 4 (Green), Peak signal indicator x 4 (Red)                                                                                                                                                                            |
| Dimensions (W x H x D) | 482 x 88,4 x 390 mm                                                                                                                                                                                                                                                                                        |
| Dimensions (ø x D)     | x 390 mm                                                                                                                                                                                                                                                                                                   |
| Finish                 | Steel plate, surface-treated, 30% gloss, paint, black                                                                                                                                                                                                                                                      |