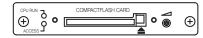

#### 120W SYSTEM MANAGING AMP

Appearance

Magnified view when each optional board is mounted.

SV-200MA

EV-200M (view with the CF card security cover removed)

Rear View