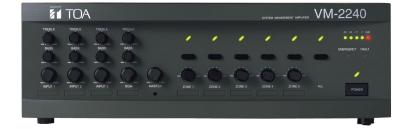

#### 120W SYSTEM MANAGING AMP

The VM-2120 is a multifunctional amplifier that can be mounted in an EIA-Standard equipment rack (3-unit size). The unit comes with 4 audio inputs including the background music input, and the speaker output section which has an internal attenuator and 5-zone selector. It permits not only general-purpose broadcast, but also Emergency Broadcast based on the EN60849 Standard which gives pre-recorded voice instructions (optional EV-200M is required) in the emergency situation. Broadcast can be made from an optional RM-200M Remote Microphone as well as from the amplifier, and can be remotely controlled from external equipment. In addition, for 100 V# application the unit features the surveillance function (optional SV-200MA is required) which automatically checks the system for failures.

#### 120W SYSTEM MANAGING AMP

Appearance

Magnified view when each optional board is mounted.

SV-200MA

EV-200M (view with the CF card security cover removed)

Rear View