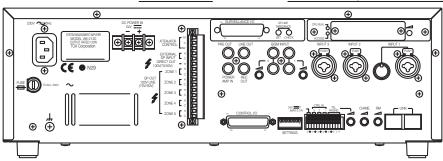

#### 120W SYSTEM MANAGING AMP

Appearance

Magnified view when each optional board is mounted.

SV-200MA

EV-200M (view with the CF card security cover removed)

Rear View