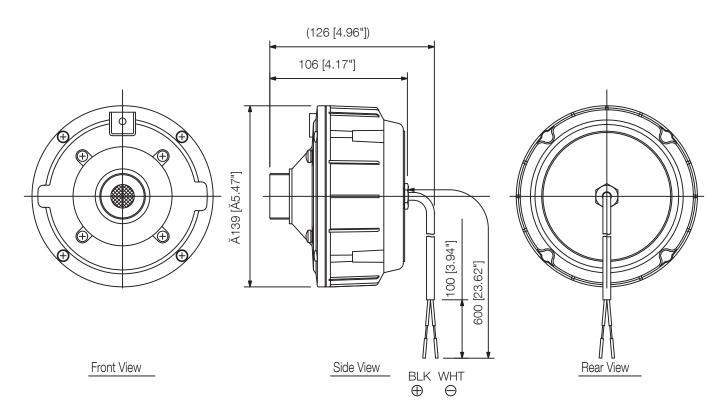

## TU-651 DRIVER UNIT (FOR SPEAKER)

The TU-651 is a highly intelligible driver unit suited to public address announcement applications. Use the driver unit in combination with a suitable horn (optional). Its powder-coated finish and stainless steel screws ensure the unit's weatherproof capability.

Order no: TU-651

## Specifications

| Frequency response                | 150 Hz - 6 kHz               |
|-----------------------------------|------------------------------|
| Sensitivity (1#V, 1#n) (combined) | 110 dB (with TH-650, TH-660) |
| Rated input                       | 50 W                         |
| Tappings                          |                              |
| Rated impedance                   | 16 Ω                         |



Appearance





Wiring diagram

UNIT:mm SCALE:1/3