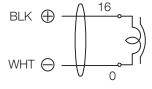

## TU-651 DRIVER UNIT (FOR SPEAKER)

The TU-651 is a highly intelligible driver unit suited to public address announcement applications. Use the driver unit in combination with a suitable horn (optional). Its powder-coated finish and stainless steel screws ensure the unit's weatherproof capability.

Order no: TU-651

## Specifications

| Frequency response                | 150 Hz - 6 kHz               |
|-----------------------------------|------------------------------|
| Sensitivity (1#V, 1#n) (combined) | 110 dB (with TH-650, TH-660) |
| Rated input                       | 50 W                         |
| Tappings                          |                              |
| Rated impedance                   | 16 Ω                         |



Appearance





Wiring diagram

UNIT:mm SCALE:1/3