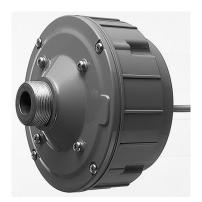

## TU-631 DRIVER UNIT (FOR SPEAKER)

The TU-631 is a highly intelligible driver unit suited to public address announcement applications. Use the driver unit in combination with a suitable horn (optional). Its powder-coated finish and stainless steel screws ensure the unit's weatherproof capability.