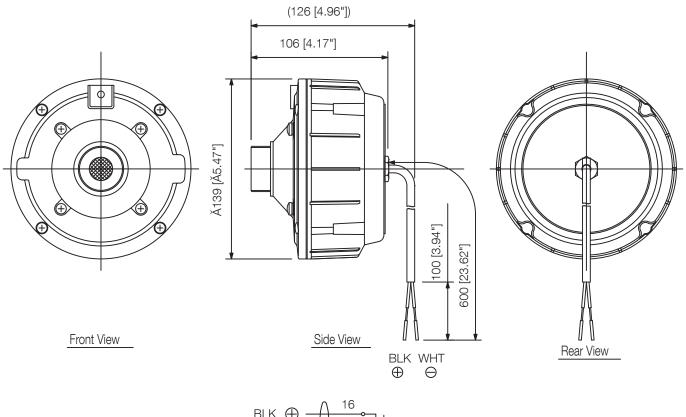

## TU-631 DRIVER UNIT (FOR SPEAKER)

The TU-631 is a highly intelligible driver unit suited to public address announcement applications. Use the driver unit in combination with a suitable horn (optional). Its powder-coated finish and stainless steel screws ensure the unit's weatherproof capability.



Order no: TU-631

## Specifications

| Frequency response                | 150 Hz - 6 kHz               |
|-----------------------------------|------------------------------|
| Sensitivity (1#V, 1#n) (combined) | 110 dB (with TH-650, TH-660) |
| Rated input                       | 30 W                         |
| Rated impedance                   | 16 Ω                         |



Appearance





UNIT:mm SCALE:1/3