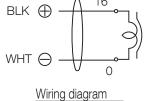

## TU-631 DRIVER UNIT (FOR SPEAKER)

The TU-631 is a highly intelligible driver unit suited to public address announcement applications. Use the driver unit in combination with a suitable horn (optional). Its powder-coated finish and stainless steel screws ensure the unit's weatherproof capability.



Order no: TU-631

## Specifications

| Frequency response                | 150 Hz - 6 kHz               |
|-----------------------------------|------------------------------|
| Sensitivity (1#V, 1#n) (combined) | 110 dB (with TH-650, TH-660) |
| Rated input                       | 30 W                         |
| Rated impedance                   | 16 Ω                         |



Appearance





UNIT:mm SCALE:1/3