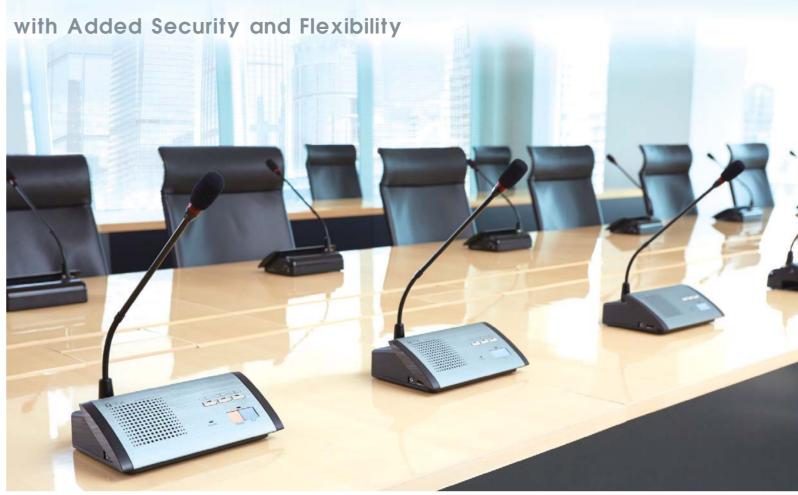

# Wired or Wireless Units for System Flexibility

### TS-910 series

### System Benefits

•No worries about radio interference, eavesdropping, or information leakage, thanks to wireless system's IR communication method.

- •Versatile Cat 5 cable connection available for wired units.
- •Suitable for either permanent or temporary installation.
- •Failure in one terminal unit does not affect other units.
- •System can be controlled by external equipment via RS-232C and USB port.
- •Individual control of units possible by assigning unit addresses.
- •Exceptional sound quality.
- •Connect a recording device for high-quality audio recording of conferences.
- •Triple choice vote function.

3

·Bilingual conference capability. •Built-in feedback suppressor for more efficient reduction of acoustic feedback. •Stable and stylish hardware design. •When speaker is on, chairman/delegate unit

### mic is turned off automatically to avoid feedback, and vice versa.