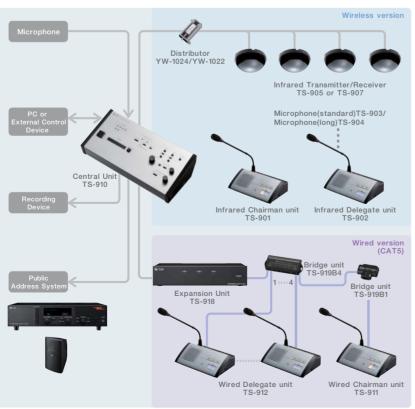

# Wired or Wireless Units for System Flexibility

### TS-910 series

### System Example