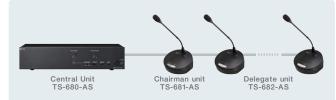

### Simple and Compact Wired Conference System

TS-680 series

### System Benefits

•Plug-and-play system.

•Up to 24 units can be connected per Central Unit. •Suitable for small-scale corporate boardrooms and

meeting rooms.

•Test function allows connections to be accurately verified.

•Connect a recording device for high-quality audio recording of conferences.

•Compact and stable hardware design.

### System Example