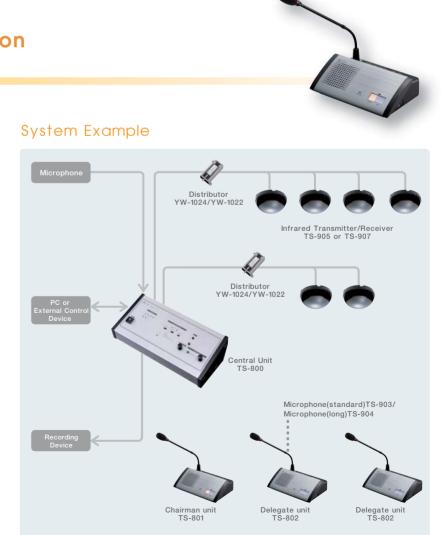

# **Easy Cable-Free Installation**

### TS-800 series

### System Benefits

- •Flexible and easy configuration in different rooms and with varied participant numbers.
- •No worries about radio interference, eavesdropping, or information leakage thanks
- to IR communication method.
- •Suitable for either permanent or temporary installation.
- •System can be controlled by external equipment via RS-232C.
- ·Individual control of units possible by assigning unit addresses.
- ·Exceptional sound quality.
- •Connect a recording device for high-quality audio recording of conferences.
- ·Stable and stylish hardware design. •When speaker is on, chairman/delegate unit mic is turned off automatically to avoid feedback, and vice versa.

### System Example