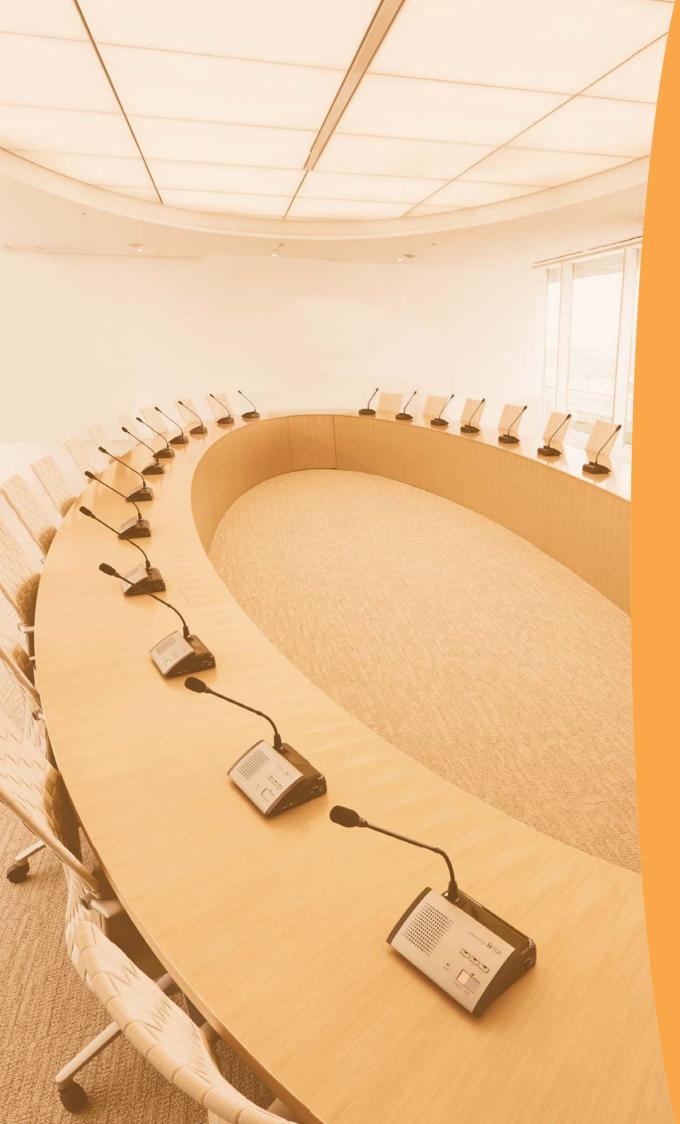

# Stand-alone TOA conference systems

are designed for maximum reliability and ease of use. Built with a minimum of complexity to enable trouble-free installation and operation, these systems enable conferences to be set up and staged quickly and effectively.

Simple installation

Smooth conference management

TOA began developing conference systems in 1978. Over the years, we have accumulated a wealth of experience and achievements that have earned our company an excellent reputation for providing highly reliable systems that are easy to use. At TOA, we will continue to offer a full product lineup to support the smooth management of conferences.