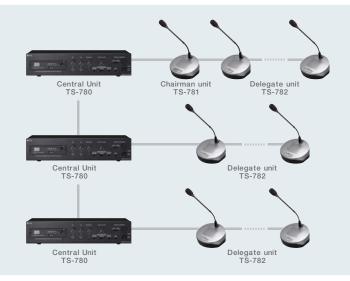

### TS-780 series

### System Benefits

•Plug-and-play system.

•Up to 64 units can be attached to a single Central Unit. •System expandable to 192 units by connection of 3 Central Units.

•Test function allows connections to be accurately verified.

•Conferences can be recorded onto SD card or external recording device.

•Built-in feedback suppressor for more efficient reduction of acoustic feedback.

•External equalizing capability.

•Compact and stable hardware design.

### System Example