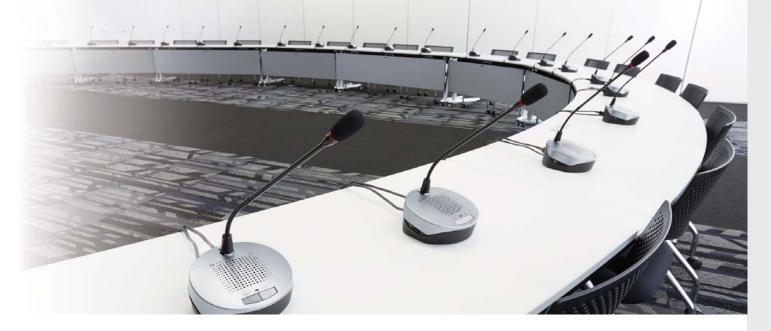

# Stand-alone TOA conference systems

are designed for maximum reliability and ease of use. Built with a minimum of complexity to enable trouble-free installation and operation, these systems enable conferences to be set up and staged quickly and effectively.

Simple installation

Smooth conference management

TOA began developing conference systems in 1978. Over the years, we have accumulated a wealth of experience and achievements that have earned our company an excellent reputation for providing highly reliable systems that are easy to use. At TOA, we will continue to offer a full product lineup to support the smooth management of conferences.