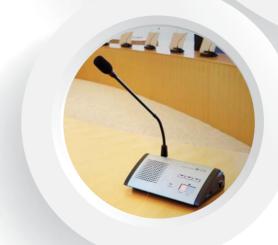

### TS-910 series

### System Benefits

•No worries about radio interference, eavesdropping, or information leakage, thanks to wireless system's IR communication method.

- •Versatile Cat 5 cable connection available for wired units.
- •Suitable for either permanent or temporary installation.
- •Failure in one terminal unit does not affect other units.
- •System can be controlled by external equipment via RS-232C and USB port.
- •Individual control of units possible by assigning unit addresses.
- •Exceptional sound quality.
- •Connect a recording device for high-quality audio recording of conferences.
- •Triple choice vote function.

3

·Bilingual conference capability. •Built-in feedback suppressor for more efficient reduction of acoustic feedback. •Stable and stylish hardware design. •When speaker is on, chairman/delegate unit

### mic is turned off automatically to avoid feedback, and vice versa.

### System Example