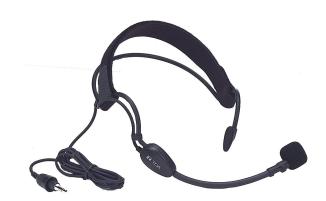

## WH-4000A HEAD SET MICROPHONE

Sports version of the WH-4000HAdjustable neckbandProtection against the ingress of moistureIdeally suited for use in gyms and aerobics classesUnidirectional characteristicsElectret condenser capsuleMax. SPL: 120 dBFrequency Response:  $80 \text{ Hz} - 15 \text{ kHz} \pm 3 \text{ dBTo}$  use with WM-5325 or WM-D5200