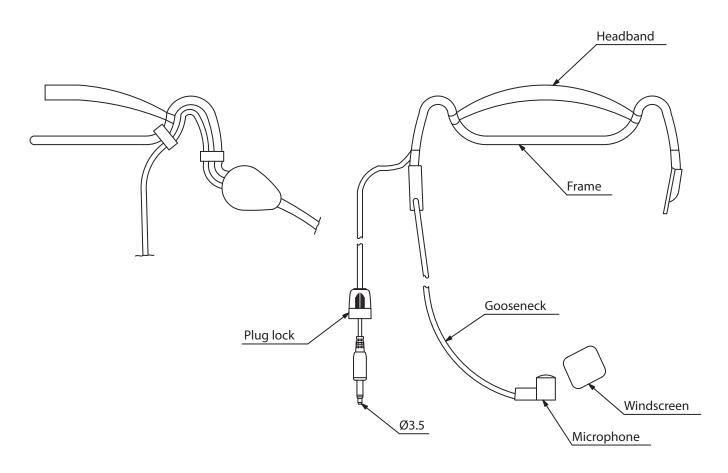

120 dBFrequency Response:  $80 \text{ Hz} - 15 \text{ kHz} \pm 3 \text{ dBTo}$  use with WM-5325 or WM-D5200



Order no: WH-4000A

## Specifications

| Power source | supplied from beltpack unit              |
|--------------|------------------------------------------|
| Connection   | 3.5 mm mini plug                         |
| Туре         | Electret condenser                       |
| Directivity  | Unidirectional                           |
| Maximum SPL  | 120 dB                                   |
| Cable length | 1,30 m                                   |
| Weight       | 50,0 g                                   |
| Gross weight | 0,18 kg                                  |
| Finish       | Stainless steel, Synthetic rubber, black |



## WH-4000A HEAD SET MICROPHONE

Appearance



UNIT:mm SCALE:1/2