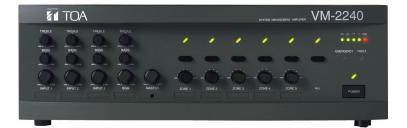

## VM-2240 240W SYSTEM MANAGING AMP

The VM-2240 is a multifunctional amplifier that can be mounted in an EIA-Standard equipment rack (3-unit size). The unit comes with 4 audio inputs including the background music input, and the speaker output section which has an internal attenuator and 5-zone selector. It permits not only general-purpose broadcast, but also Emergency Broadcast based on the EN60849 Standard which gives pre-recorded voice instructions (optional EV-200M is required) in the emergency situation. Broadcast can be made from an optional RM-200M Remote Microphone as well as from the amplifier, and can be remotely controlled from external equipment. In addition, for 100 V# application the unit features the surveillance function (optional SV-200MA is required) which automatically checks the system for failures.

.....

Appearance