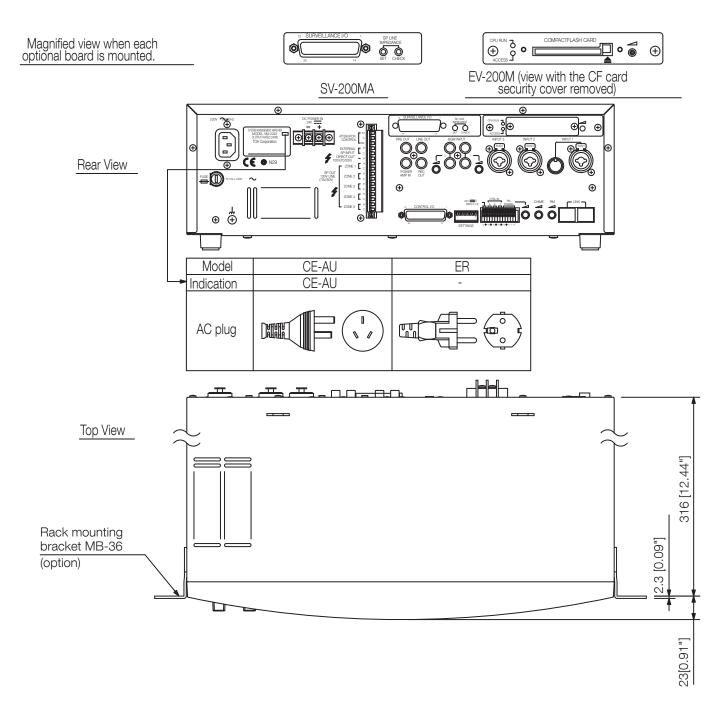

## Specifications

| Power source           | 230 V AC, 50 / 60 Hz                                                                                                                                                                                                                                                                                                                                          |
|------------------------|---------------------------------------------------------------------------------------------------------------------------------------------------------------------------------------------------------------------------------------------------------------------------------------------------------------------------------------------------------------|
| Rated output           | 240 W (total into 5 zones)                                                                                                                                                                                                                                                                                                                                    |
| Frequency response     | 50 Hz - 16 kHz                                                                                                                                                                                                                                                                                                                                                |
| Distortion             | < 1 %                                                                                                                                                                                                                                                                                                                                                         |
| Power consumption      | 54 W (no output), 549 W (at rated output)                                                                                                                                                                                                                                                                                                                     |
| Current consumption    | 14,0 A                                                                                                                                                                                                                                                                                                                                                        |
| S/N ratio              | 60 dB (or more)                                                                                                                                                                                                                                                                                                                                               |
| Inputs                 | MIC (-60 dBV) /LINE (-10 dBV), balanced x3Telephone (-10 dBV, balanced) x1BGM (-20 dBV, unbalanced, stereo RCA jacks) x2100V x1                                                                                                                                                                                                                               |
| Outputs                | Speaker lines with attenuator, selectable x5Direct speaker output x1Line (0 dBV, unbalanced, RCA jack) x1Recording (0 dBV, unbalanced, RCA jack) x1Preamplifier (0 dBV, unbalanced, RCA jack) x1                                                                                                                                                              |
| Control input          | Contact input, open voltage: 3.3 VDC, short-circuit current max. 1 mAactivation of inputs 1-3 x325-pin female D-sub connector:<br>Activation of messages (when EV-200M is installed) x5• Activation of power• Activation and stop of emergency broadcast• Unit's<br>broadcast cutoff                                                                          |
| Control output         | Open collector output, withstand voltage: 30 V DC, operating current: under 10 mA25-pin female D-sub connector:• Irregularity of communications with the Remote Microphoneand an expansion amplifier• AC power condition• DC power condition• Irregularity of the sound source of the Voice AnnouncementBoard• Failure (FAULT) indication on• Power switch on |
| Weight                 | 14,5 kg                                                                                                                                                                                                                                                                                                                                                       |
| Dimensions (W x H x D) | 419 x 143,3 x 355,7 mm                                                                                                                                                                                                                                                                                                                                        |
| Dimensions (ø x D)     | x 355,7 mm                                                                                                                                                                                                                                                                                                                                                    |
| Gross weight           | 14,5 kg                                                                                                                                                                                                                                                                                                                                                       |
| Finish                 | ABS resin, Steel plate, paint, dark grey                                                                                                                                                                                                                                                                                                                      |
| Operating temperature  | 0 - 40 °C                                                                                                                                                                                                                                                                                                                                                     |
|                        |                                                                                                                                                                                                                                                                                                                                                               |