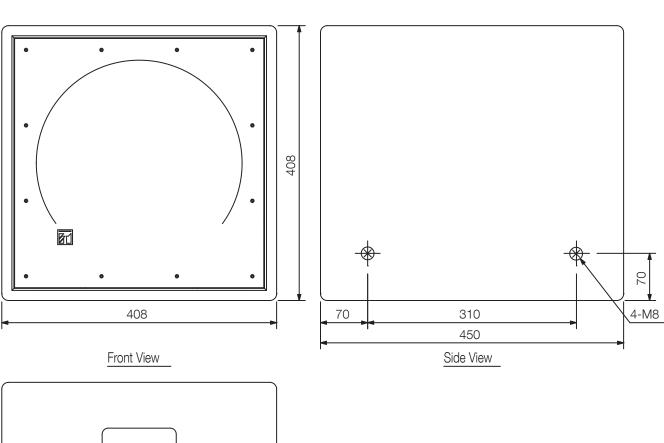

## Specifications

| Frequency response                | 40 Hz - 1.2 kHz                                                                            |
|-----------------------------------|--------------------------------------------------------------------------------------------|
| Connection                        | Speakon NL4MP x 2 and M4 screw terminals                                                   |
| Sensitivity (1#V, 1#n) (combined) | 90 dB (at installation in free sound field, 96 dB at installation in 1/2 free sound field) |
| Speaker component                 | 30 cm cone-type speaker                                                                    |
| Rated impedance                   | Ω 8                                                                                        |
| Power handling capacity           | Continuous pink noise: 200 W / Continuous program: 600 W                                   |
| Dimensions (W x H x D)            | 408 x 406 x 450 mm                                                                         |
| Dimensions (ø x D)                | x 450 mm                                                                                   |
| Finish                            | Plywood, black (RAL 9011 or equivalent)                                                    |

## FB-120B SUBWOOFER SYSTEM

Appearance

Rear View

UNIT:mm SCALE:1/6