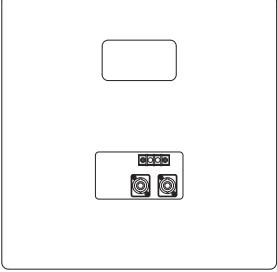

| 30 cm cone-type speaker                                                                    |
| Rated impedance                   | Ω 8                                                                                        |
| Power handling capacity           | Continuous pink noise: 200 W / Continuous program: 600 W                                   |
| Dimensions (W x H x D)            | 408 x 406 x 450 mm                                                                         |
| Dimensions (ø x D)                | x 450 mm                                                                                   |
| Finish                            | Plywood, black (RAL 9011 or equivalent)                                                    |



## FB-120B SUBWOOFER SYSTEM

Appearance





Rear View

UNIT:mm SCALE:1/6