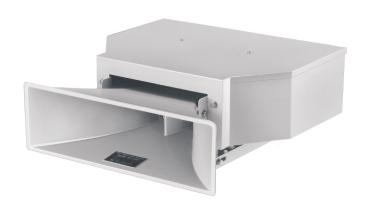

The SC-240 speaker ensures uniform dispersion of intelligible sounds thanks to an aluminum die casting, directional speaker. It is ideal for making public address announcements from a car or for other applications that require wide horizontal directivity, such as outdoor sound amplification.

Appearance

Front View