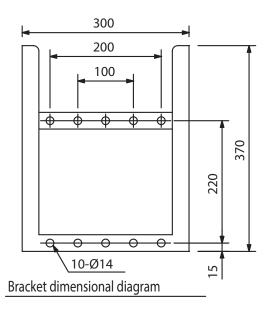

| -20 °C to +55 °C                                       |





Appearance



Front View