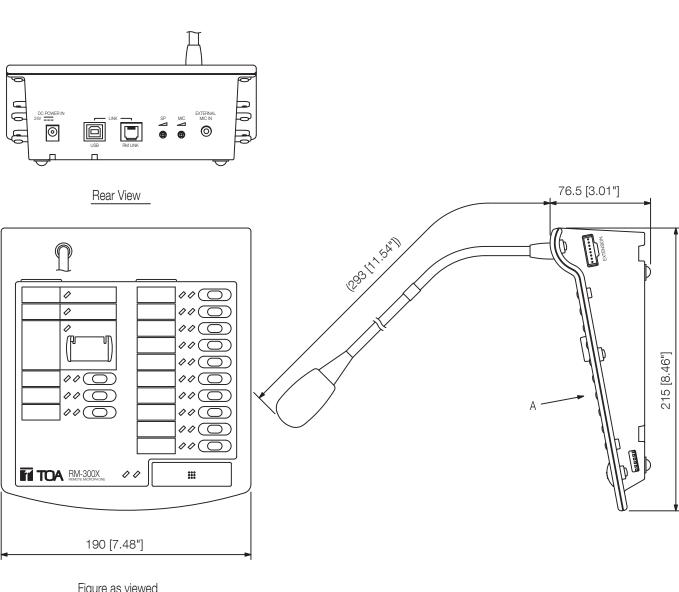

## Specifications

| •                      |                                                           |
|------------------------|-----------------------------------------------------------|
| Power source           | 24 V DC (Operation range: 15 - 40 V DC)                   |
| Frequency response     | 100 Hz - 20 kHz                                           |
| Distortion             | < 1 %                                                     |
| Current consumption    | 240,0 mA                                                  |
| S/N ratio              | 60 dB                                                     |
| Audio output           | 0 dBV, 600 Ω, balanced                                    |
| Controls               | Microphone volume control, Monitor speaker volume control |
| Key extension          | 7                                                         |
| Weight                 | 0,8 kg                                                    |
| Dimensions (W x H x D) | 190 x 76,5 x 215 mm                                       |
| Dimensions (ø x D)     | x 215 mm                                                  |
| Gross weight           | 1,3 kg                                                    |
| Finish                 | ABS resin, black                                          |
|                        |                                                           |

## RM-300X VOIR REF RM-300X C01

Appearance

Figure as viewed from point A

Side View

UNIT:mm SCALE:1/3

Note: Numerical values in parentheses are for reference only.