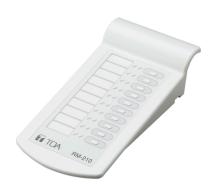

## RM-210 REMOTE MICROPHONE EXTENSION

The RM-210 is an extension unit for increasing the number of function keys of TOA's Remote Microphones.

Order no: RM-210 S Alternative products: RM-320F