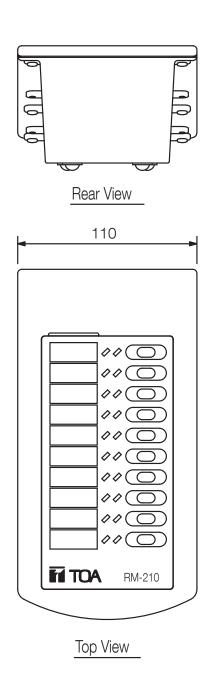

## Specifications

| Power source           | From remote microphone                             |
|------------------------|----------------------------------------------------|
| Current consumption    | 75,0 mA                                            |
| Key extension          | 10                                                 |
| Weight                 | 0,3 kg                                             |
| Certificates           | EN 54-16                                           |
| Dimensions (W x H x D) | 110 x 76,5 x 215 mm                                |
| Dimensions (ø x D)     | x 215 mm                                           |
| Gross weight           | 0,81 kg                                            |
| Finish                 | ABS resin, bluish grey (PANTONE 538 or equivalent) |

## REMOTE MICROPHONE EXTENSION

Appearance

UNIT:mm SCALE:1/3