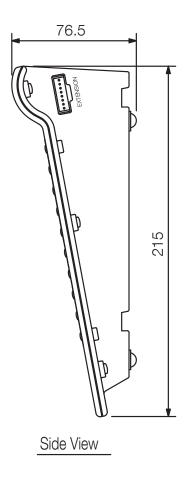

## Specifications

| Power source           | From remote microphone                             |
|------------------------|----------------------------------------------------|
| Current consumption    | 75,0 mA                                            |
| Key extension          | 10                                                 |
| Weight                 | 0,3 kg                                             |
| Certificates           | EN 54-16                                           |
| Dimensions (W x H x D) | 110 x 76,5 x 215 mm                                |
| Dimensions (ø x D)     | x 215 mm                                           |
| Gross weight           | 0,81 kg                                            |
| Finish                 | ABS resin, bluish grey (PANTONE 538 or equivalent) |

## REMOTE MICROPHONE EXTENSION

Appearance

UNIT:mm SCALE:1/3