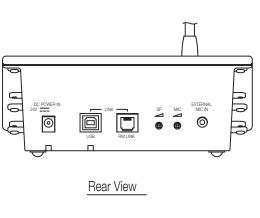

## Specifications

| Power source           | 24 V DC (operating range: 15 – 40 V DC)                                                                                                                          |
|------------------------|------------------------------------------------------------------------------------------------------------------------------------------------------------------|
| Frequency response     | 100 Hz - 20 kHz                                                                                                                                                  |
| Distortion             | < 1 %                                                                                                                                                            |
| Current consumption    | 240,0 mA                                                                                                                                                         |
| S/N ratio              | 60 dB                                                                                                                                                            |
| Audio output           | 0 dBV, 600 Ω, balanced                                                                                                                                           |
| Controls               | Microphone, buzzer, monitor speaker, Activation of emergency broadcast (pre-recorded announcement or live microphone announcement) by emergency broadcast switch |
| Key extension          | 4                                                                                                                                                                |
| Туре                   | Electret condenser microphone                                                                                                                                    |
| Directivity            | Unidirectional                                                                                                                                                   |
| Dimensions (W x H x D) | 190 x 76,5 x 215 mm                                                                                                                                              |
| Dimensions (ø x D)     | x 215 mm                                                                                                                                                         |
| Finish                 | ABS resin, bluish grey (PANTONE 538 or equivalent)                                                                                                               |
|                        |                                                                                                                                                                  |