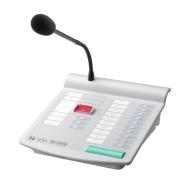

## RM-200SA REMOTE MICROPHONE

The RM-200SA is a remote microphone designed for the Matrix System. It is equipped with 13 function switches that can be used to select individual zones or zone groups a covered switch and corresponding indicators. The optional RM-210 Remote Microphone Extension permits switches and indications to be expanded in 10-piece units.