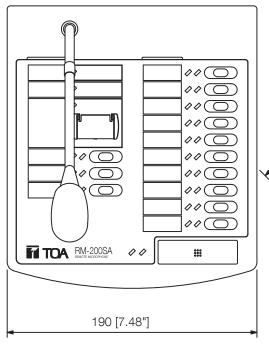

## RM-200SA REMOTE MICROPHONE

The RM-200SA is a remote microphone designed for the Matrix System. It is equipped with 13 function switches that can be used to select individual zones or zone groups a covered switch and corresponding indicators. The optional RM-210 Remote Microphone Extension permits switches and indications to be expanded in 10-piece units.

## RM-200SA REMOTE MICROPHONE

Appearance

76.5 [3.01"]

Figure as viewed from point A

Side View

UNIT:mm SCALE:1/3

Note: Numerical values in parentheses are for reference only.