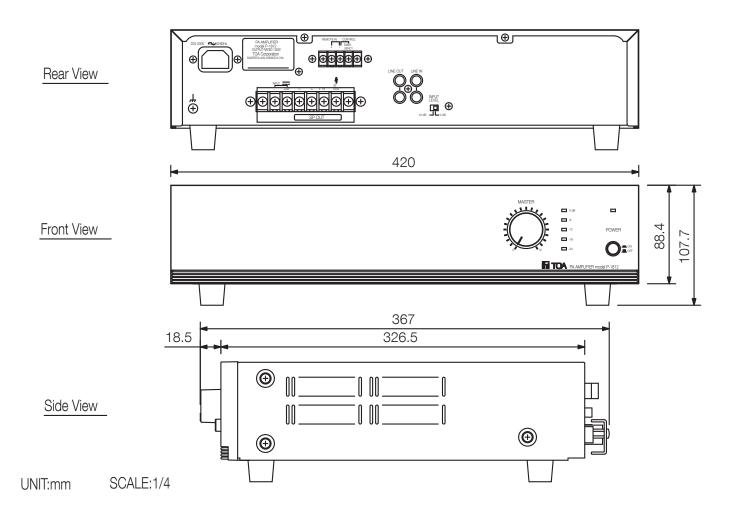

## Specifications

| Power source           | 220 - 240 V AC, 50 / 60 Hz                                                                                                                                                                                                   |
|------------------------|------------------------------------------------------------------------------------------------------------------------------------------------------------------------------------------------------------------------------|
| Rated output           | 120 W                                                                                                                                                                                                                        |
| Frequency response     | 50 Hz - 20 kHz                                                                                                                                                                                                               |
| Distortion             | < 2 % (at 1 kHz, rated power)                                                                                                                                                                                                |
| Power consumption      | 258 W                                                                                                                                                                                                                        |
| S/N ratio              | 100 dB (Master volume: min) (Band Pass: 20 – 20,000 Hz)Over 97 dB (Master volume: max, INPUT LEVEL switch: 0 dB) Over 90 dB (Master volume: max, INPUT LEVEL switch: -10 dB)                                                 |
| Inputs                 | Line: 0 / -10 dBV, 10 kΩ, transformer balanced, RCA pin jack                                                                                                                                                                 |
| Outputs                | Line: 0 dBV, $600~\Omega$ , unbalanced, RCA pin jack Speaker out:<br>High impedance: $83~\Omega$ (100 V), M4 screw terminal Low impedance: $4-16~\Omega$ , M4 screw terminal                                                 |
| Control input          | POWER REMOTE: No-voltage make contact input, open voltage: 24 V DC short-circuit: under 1 mA, M3 screw terminal EMERGENCY: No-voltage make contact input, open voltage: 24 V DC short-circuit: under 1 mA, M3 screw terminal |
| Number of channels     | 1                                                                                                                                                                                                                            |
| Indicator              | 5-point LED output level meter, Power indicator LED                                                                                                                                                                          |
| Weight                 | 12,2 kg                                                                                                                                                                                                                      |
| Dimensions (W x H x D) | 420 x 107,7 x 367 mm                                                                                                                                                                                                         |
| Dimensions (ø x D)     | x 367 mm                                                                                                                                                                                                                     |
| Gross weight           | 15,7 kg                                                                                                                                                                                                                      |
| Finish                 | ABS resin, Steel plate, hairline, black                                                                                                                                                                                      |
| Operating temperature  | -10 to + 40 °C                                                                                                                                                                                                               |