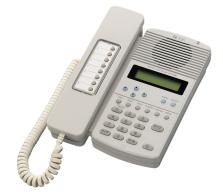

This Master Station is designed to connect to the IP Intercom Exchange, and provides hands-free or handset conversation of high sound quality. In addition to the functions of the standard Master Station, the Multifunctional Master Station provides LCD display, Auto-dialer function enabling one-touch dialing, headset terminal and external speaker terminal.

## .....

Appearance