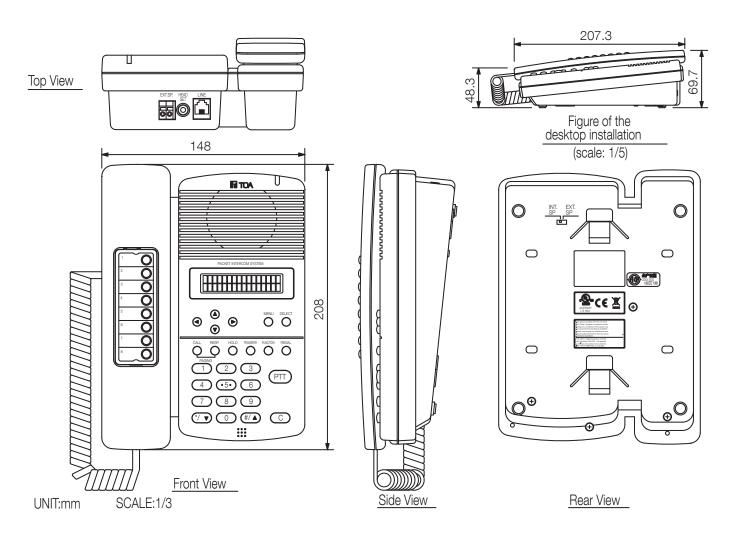

## Specifications

| Power source               | 48 V DC (supplied from the IP network intercom exchange)              |
|----------------------------|-----------------------------------------------------------------------|
| Frequency response         | 300 Hz - 7 kHz                                                        |
| Power consumption          | 2.4 W (max.)                                                          |
| Wiring method              | 1 set of twisted pair cable                                           |
| Transmission range         | Max. 1500 m (ø 0.65 mm, Loop resistance < 170 Ω) / 2,900 m (ø 0.9 mm) |
| Speech method              | Hands-free or handset conversation                                    |
| External speaker connector | 0.6 W, 8 Ω, screwless connector (2P)                                  |
| Dimensions (W x H x D)     | 148 x 208 x 70,5 mm                                                   |
| Dimensions (ø x D)         | x 70,5 mm                                                             |
| Finish                     | ABS resin, grey                                                       |