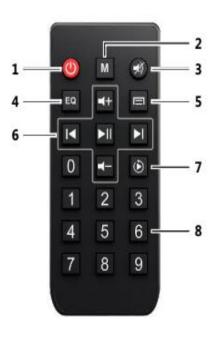

### **Remote Controller:**

- 1. Standby Switch
- **2. Mode Selection**: Click the key, it will display FM radio receiver, USB, SD, AUX, BLUETOOTH.
- 3. Mute
- 4. Voice Mode Selection
- 5. Menu(not available yet)
- **6. Play Control Area**: Able to play/pause, move to previous and next songs, and control the volume.
- **7. Play Mode Selection:** Click the key, it will display single cycle and order play.
- **8. Number Key Area:** When it is under SD card mode, you can choose a track to play directly by pressing the number key; and when it is under FM mode, you can input an FM frequency directly by pressing the number key.