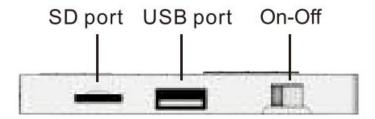

# **Description**

DM835 is a convenient and efficient on-wall stereo music amplifier. It has three colors, with luxurious appearance design, pure and noble. It has abundant audio sources, including FM, SD, BT, USB, AUX, can realize quick and convenient play. The speaker outputs are 8 ohms low-impedance outputs and the frequency response is 20Hz-20 kHz. Supports FM radio, and it can store 20 channels. The audio formats include MP3, WMA, WAV, FLAC and so on. It support infrared remote controller, and has a LED display screen. You can see that the time, the title and the total number of songs on the screen. You also can control the volume, working state by buttons and remote control. It is very suitable for offices, restaurants, shops, bedroom, etc.

#### **Features**

- Standard 86 box, luxurious appearance design with LED screen.
- Built-in 2x10 W high efficient amplifier @  $8\Omega$ .
- Music source: USB, Micro SD, Bluetooth and FM, 1 AUX input, 1 AUX output.
- Can store 20 radio channels, support automatic and manual search.
- Wide Freq. Response 20Hz~20kHz for excellent music effect.
- Support common music format as MP3, WMA, WAV, FLAC, etc.
- With remote controller for convenient use.