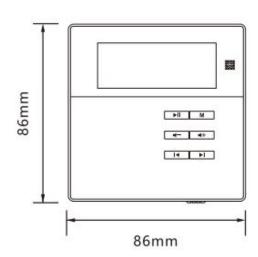

### **Dimension:**

### **Remote Controller:**

- 1. Standby Switch
- **2. Mode Selection**: Click the key, it will display FM radio receiver, USB, SD, AUX, BLUETOOTH.
- 3. Mute
- 4. Voice Mode Selection
- 5. Menu(not available yet)
- **6. Play Control Area**: Able to play/pause, move to previous and next songs, and control the volume.
- **7. Play Mode Selection:** Click the key, it will display single cycle and order play.
- **8. Number Key Area:** When it is under SD card mode, you can choose a track to play directly by pressing the number key; and when it is under FM mode, you can input an FM frequency directly by pressing the number key.