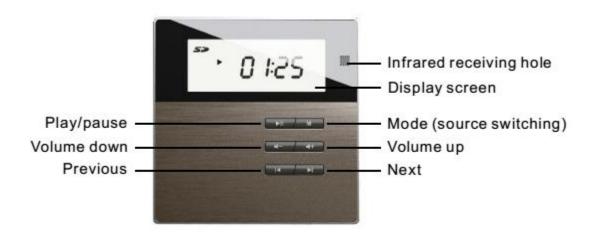

# **Description**

DM835 is a convenient and efficient on-wall stereo music amplifier. It has three colors, with luxurious appearance design, pure and noble. It has abundant audio sources, including FM, SD, BT, USB, AUX, can realize quick and convenient play. The speaker outputs are 8 ohms low-impedance outputs and the frequency response is 20Hz-20 kHz. Supports FM radio, and it can store 20 channels. The audio formats include MP3, WMA, WAV, FLAC and so on. It support infrared remote controller, and has a LED display screen. You can see that the time, the title and the total number of songs on the screen. You also can control the volume, working state by buttons and remote control. It is very suitable for offices, restaurants, shops, bedroom, etc.

#### **Features**

- Standard 86 box, luxurious appearance design with LED screen.
- Built-in 2x10 W high efficient amplifier @  $8\Omega$ .
- Music source: USB, Micro SD, Bluetooth and FM, 1 AUX input, 1 AUX output.
- Can store 20 radio channels, support automatic and manual search.
- Wide Freq. Response 20Hz~20kHz for excellent music effect.
- Support common music format as MP3, WMA, WAV, FLAC, etc.
- With remote controller for convenient use.

## **Product Information:**

- 1 Power input: ~100-240V
- (2) FM antenna
- 3 Signal ground
- 4 Audio input(2x0.3 mm² double-shielded audio cable)
- (5) Audio output(2x0.3 mm² double-shielded audio cable)
- 6 **Power amplifier output**(Oxygen-free copper speaker cable)