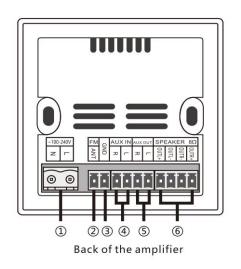

## **Product Information:**

- 1 Power input: ~100-240V
- (2) FM antenna
- 3 Signal ground
- 4 Audio input(2x0.3 mm² double-shielded audio cable)
- (5) Audio output(2x0.3 mm² double-shielded audio cable)
- 6 **Power amplifier output**(Oxygen-free copper speaker cable)

Note: All wire connections shall not be naked.