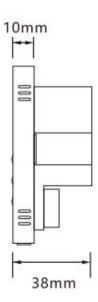

# **Specifications**

| Model        | DM835  |
|--------------|--------|
| Output Power | 2 x10W |

| Impedance:                   | 8Ω                        |
|------------------------------|---------------------------|
| Harmonic distortion          | ≤0.03% (1kHz,1W,8Ω        |
| The ratio of signal to noise | >81dB                     |
| Frequency response           | 20Hz -20kHz               |
| Memory card capacity         | 128MB-16GB                |
| Audio format                 | MP3, WMA, WAV, FLAC, etc. |
| Bluetooth                    | BT2.1+EDR                 |
| Power supply                 | AC 100-240V/50-60Hz       |
| Product dimension            | 86*86*38MM(L*W*H)         |

### **Dimension:**