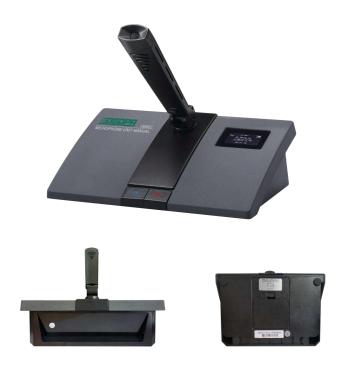

# D6802 D6802L

### **Wireless Chairman Microphone**



### **Description**

This product is a wireless chairman microphone for 2.4G wireless microphone system, which adopts cardioid directional condenser pickup microphone. It features an LCD display to display the working mode, unit ID, battery power, speaking status, and speaking time. The chairman unit is not restricted by functions, and always has the priority function to speak, and has the permission to interrupt the speaking of the delegate unit. D6802L is rechargeable with built-in lithium battery.

#### **Features**

- Adopt a new digital control design.
- Cardioid directional condenser pickup microphone, with first-class intelligibility and directivity.
- There are three lengths of microphone rods: 400MM, 270MM and 136MM.
- The LCD display shows the working mode, unit ID, battery pow