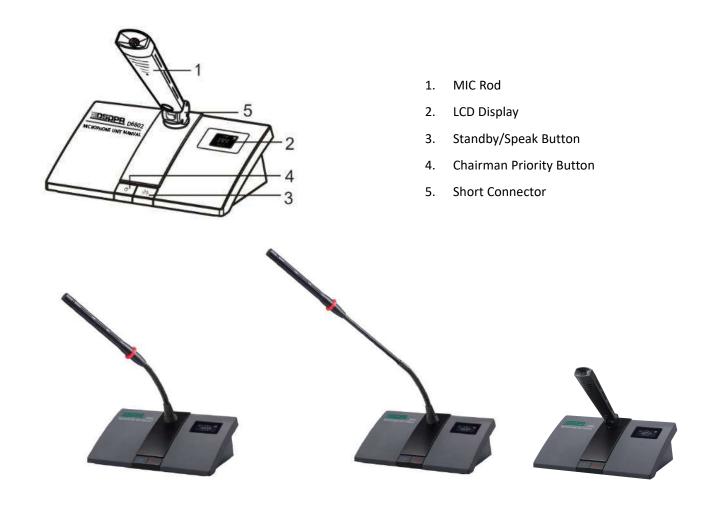

# Front / Rear Panel

D6802/D6802L Chairman MIC

#### **Features**

- Adopt a new digital control design.
- Cardioid directional condenser pickup microphone, with first-class intelligibility and directivity.
- There are three lengths of microphone rods: 400MM, 270MM and 136MM.
- The LCD display shows the working mode, unit ID, battery power, speaking status, and speaking time.
- With countdown display for the time-limited speaking.
- With intuitive display for low voltage working.
- With automatic signal monitoring function. When the signal is unstable, the display screen shows "Connecting".
- D6802 uses 1.5VAA battery, easy to replace the battery; D6802L uses a built-in 3.7V lithium battery, with universal USB charging interface design for convenient and fast charging, and strong versatility.
- The number of speakers at the same time is 1-4.
- With a standby function, you can turn on the standby button to enter the standby state when no speaking.
- The chairman unit in the system is not restricted by the limited function and FIFO function. In the chairman only mode, only the chairman unit can be used.